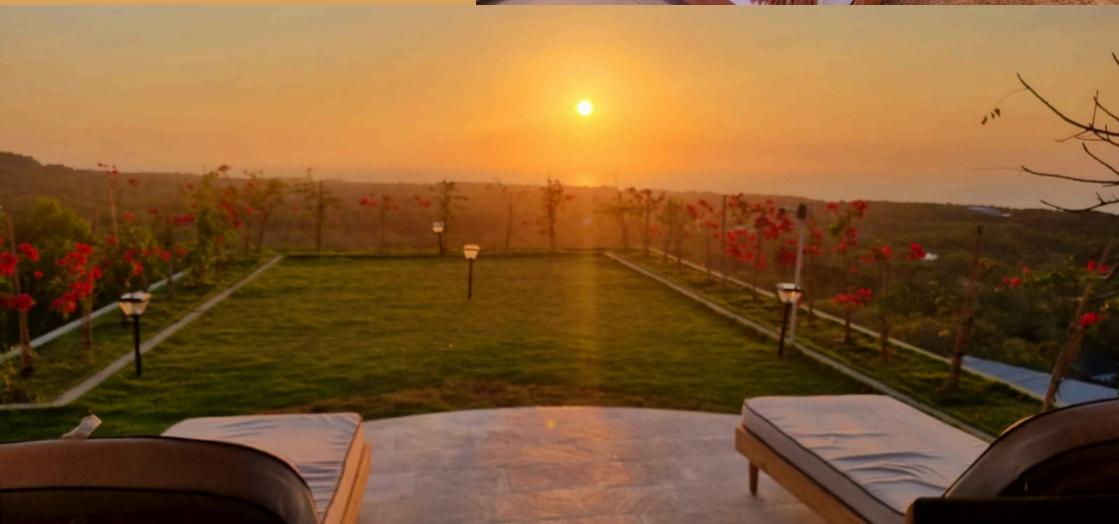

# PRIVATE

INFINITY POOL

CEAN VIEW

CHILD FRIENDLY

GARDEN

2 SAMSUNG SMART TV

SIZE: 250M2

Two suites, equipped with a King size bed, walk-in closet and ensuite bathroom and a second suite equipped with a Queen size bed plus a bunkbed, walk-in closet and ensuite bathroom.