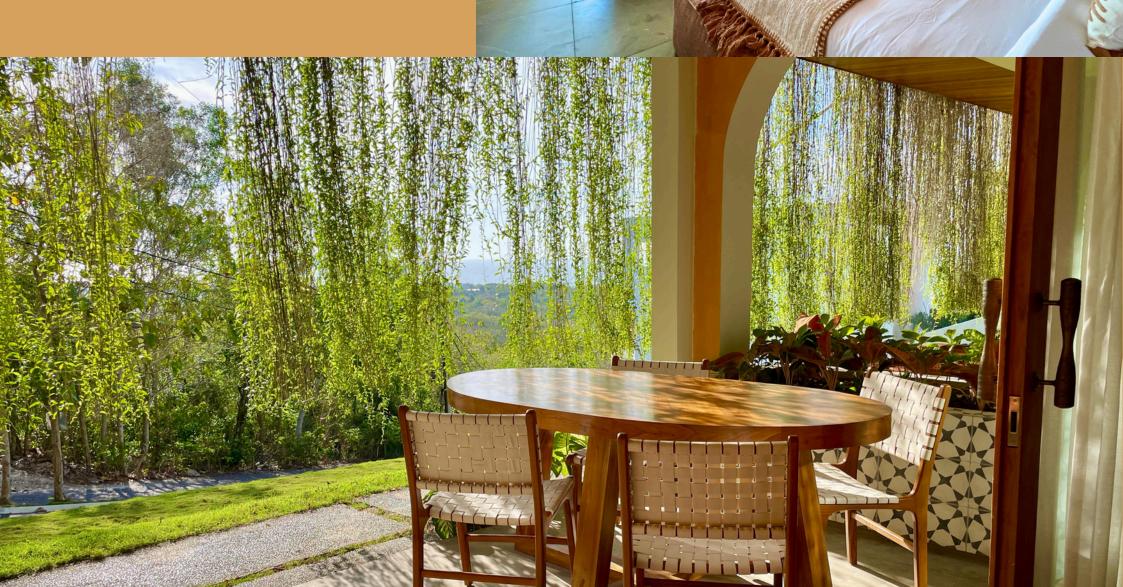

#### VILLA AMRITA

Equipped with a Full Western
Style kitchen and a very
charming living room, both
having direct access to the
Oversized Balcony.
One king suite, equipped with a
King size bed and en-suite
bathroom.