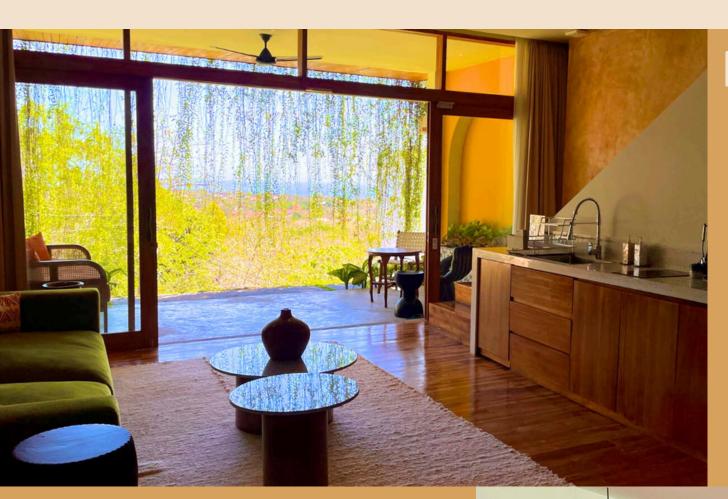

#### VILLA AMRITA

Equipped with a Full Western
Style kitchen and a very
charming living room, both
having direct access to the
Oversized Balcony.
One king suite, equipped with a
King size bed and en-suite
bathroom.