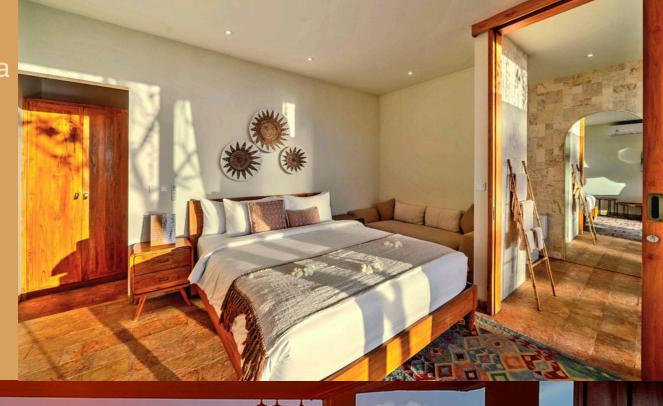

## VILLA SHANKARA

1 BEDROOM

1 BATHROOM

WI-FI

**RESORT INFINITY** 

POOL

**OCEAN VIEW** 

BATHTUB

SAMSUNG SMART TV

SIZE: 150M2

One king suite, equipped with a King size bed and en-suite bathroom.