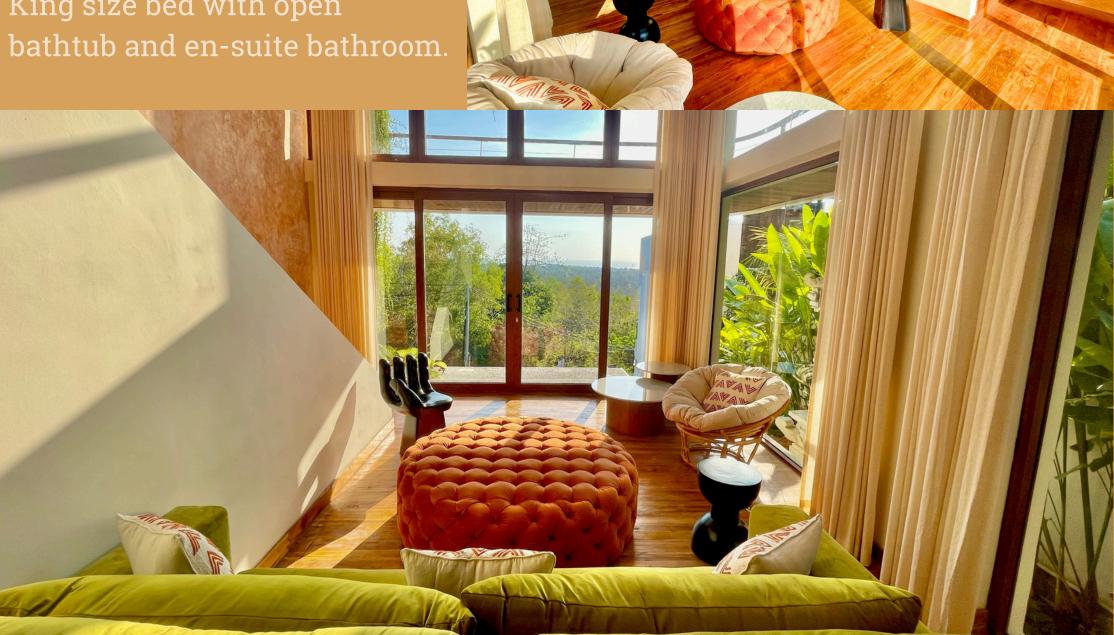

## KING DUPLEX SURYA

Equipped with a Full Western Style kitchen and a very charming living room as well as a private balcony to enjoy the Ocean View and Sunsets!

King size bed with open

## PADMA LOFT

Equipped with a Full Western Style kitchen and a very charming living room, both having direct access to the garden.

King size bed with open bathtub and en-suite bathroom.