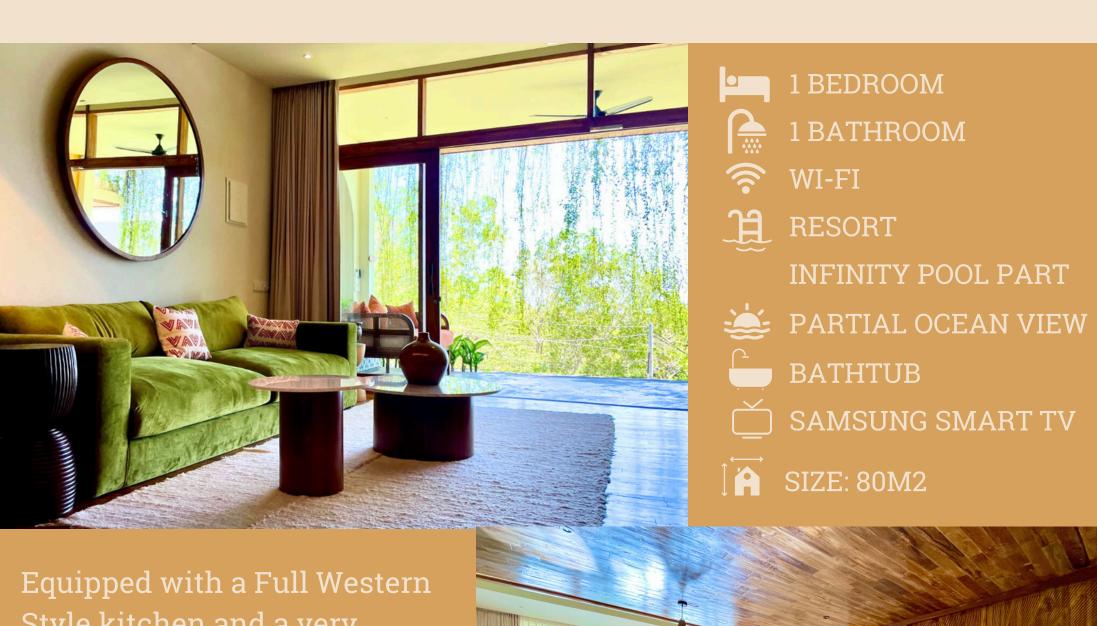

#### VILLA AMRITA

Equipped with a Full Western
Style kitchen and a very
charming living room, both
having direct access to the
Oversized Balcony.
One king suite, equipped with a
King size bed and en-suite
bathroom.