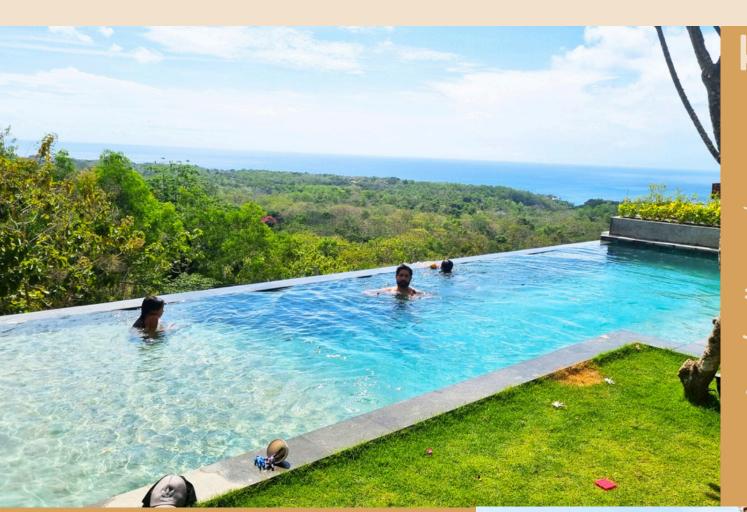

2 BATHROOMS



WI-FI



PRIVATE

**INFINITY POOL** 



OCEAN VIEW



CHILD FRIENDLY



GARDEN



2 SAMSUNG SMART TV

SIZE: 250M2

Equipped with a Full Western Style kitchen and a very charming living room, both having direct access to a private panoramic infinity pool. and garden.

Two suites: the first with a kingsize bed, walk-in closet, and ensuite bathroom, and the second with a queen-size bed, bunkbed, walk-in closet, and en-suite bathroom.





## VILLA ANANDA



2 BEDROOMS

2 BATHROOMS

WI-FI

**1** PRIVATE

**INFINITY POOL** 

OCEAN VIEW

CHILD FRIENDLY

GARDEN

2 SAMSUNG SMART TV

SIZE: 250M2



Two suites: the first with a kingsize bed, walk-in closet, and ensuite bathroom, and the second with a queen-size bed, bunkbed, walk-in closet, and en-suite bathroom.





## VILLA BODHI



2 BEDROOMS

2 BATHROOMS

WI-FI

PRIVATE

**INFINITY POOL** 

OCEAN VIEW

CHILD FRIENDLY

GARDEN

2 SAMSUNG SMART TV

SIZE: 250M2



Two suites: the first with a kingsize bed, walk-in closet, and ensuite bathroom, and the second with a queen-size bed, bunkbed, walk-in closet, and en-suite bathroom.





## VILLA BHAKTI



1 BEDROOM



1 BATHROOM



WI-FI



RESORT INFINITY





OCEAN VIEW





SAMSUNG SMART TV



SIZE: 80M2

Equipped with a Full Western Style kitchen and a very charming living room, both having direct access to the garden.

One king suite, equipped with a King size bed and en-suite bathroom.





## VILLA MOKSHA



1 BEDROOM



1 BATHROOM



WI-FI



**RESORT INFINITY** 

POOL



OCEAN VIEW



BATHTUB



SAMSUNG SMART TV



SIZE: 80M2

Equipped with a Full Western Style k