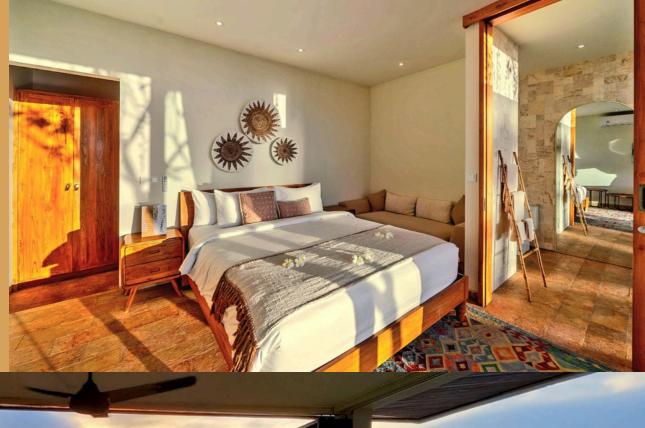

## VILLA SHANKARA

1 BEDROOM

1 BATHROOM

WI-FI

**RESORT INFINITY** 

POOL

**OCEAN VIEW** 

BATHTUB

SAMSUNG SMART TV

SIZE: 150M2

One king suite, equipped with a King size bed and en-suite bathroom.