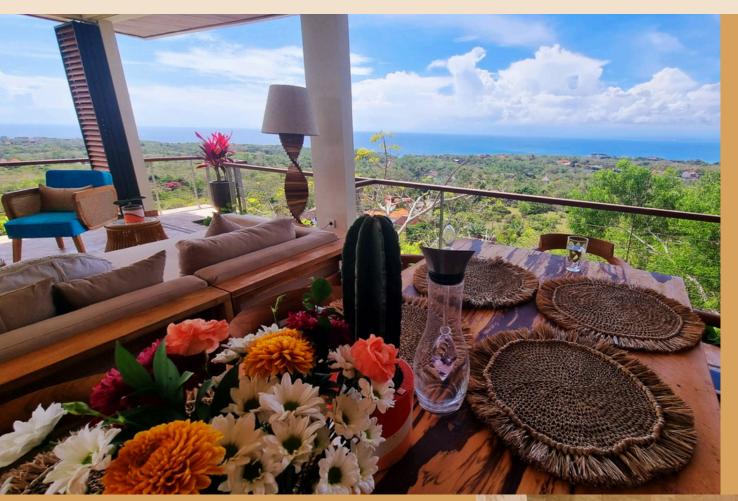

GARDEN

2 SAMSUNG SMART TV

SIZE: 250M2

Equipped with a Full Western Style kitchen and a very charming living room, both having direct access to a private panoramic infinity pool. and garden.

Two suites: the first with a kingsize bed, walk-in closet, and ensuite bathroom, and the second with a queen-size bed, bunkbed, walk-in closet, and en-suite bathroom.