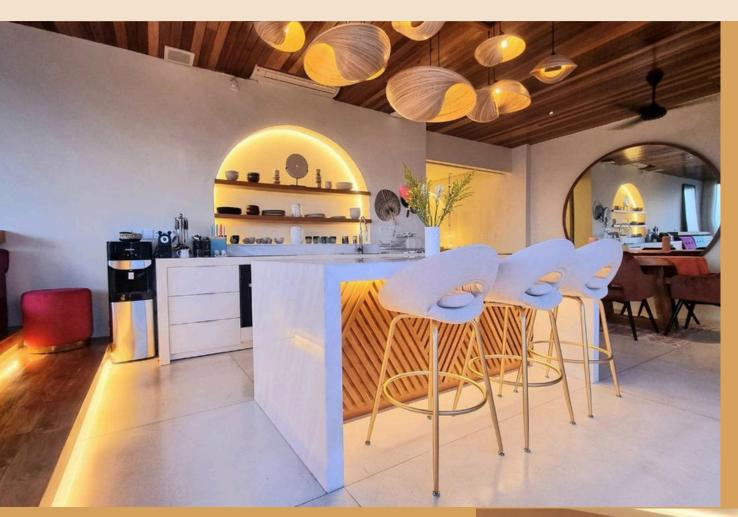

## DUPLEX NAMO

2 FLOOR DUPLEX W/ TWO BEDS

2 BATHROOMS

WI-FI

RESORT

**INFINITY POOL** 

**PARTIAL OCEAN VIEW** 

2 SAMSUNG SMART TV

SIZE: 110M2

Equipped with a Full Western Style kitchen and a very charming living room, both having direct access to the garden.

Two Level Duplex in One same space each with One King Size bed and en-suite bathrooms.