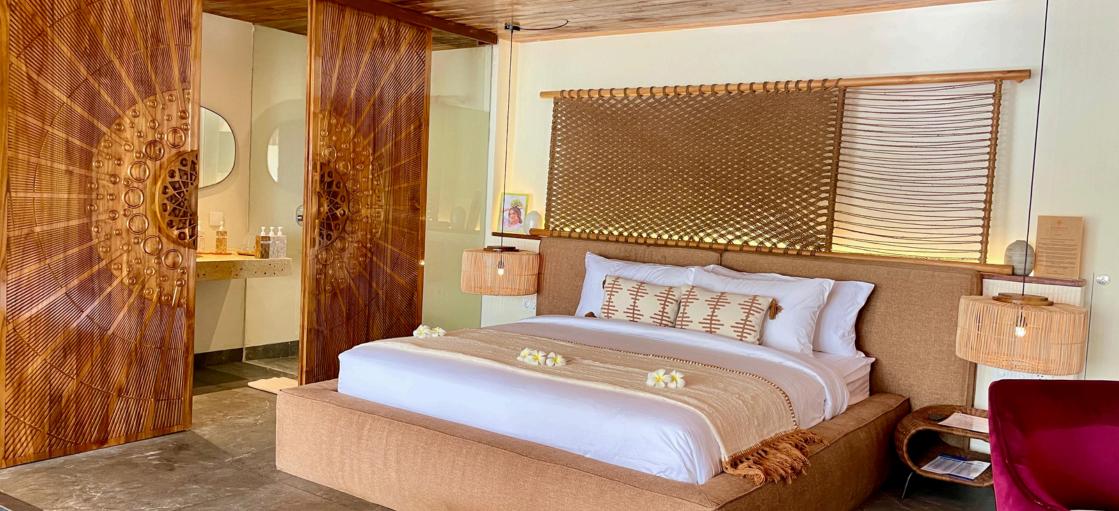

## PADMA LOFT

Equipped with a Full Western Style kitchen and a very charming living room, both having direct access to the garden.

King size bed with open bathtub and en-suite bathroom.