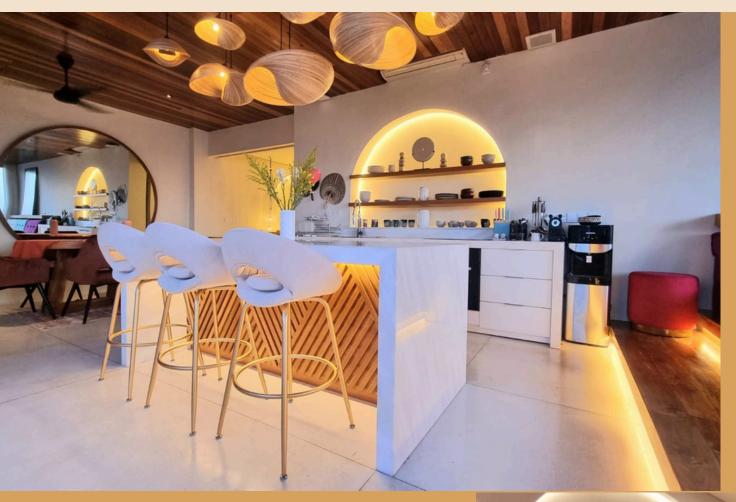

#### VILLA AMRITA

Equipped with a Full Western
Style kitchen and a very
charming living room, both
having direct access to the
Oversized Balcony.
One king suite, equipped with a
King size bed and en-suite
bathroom.