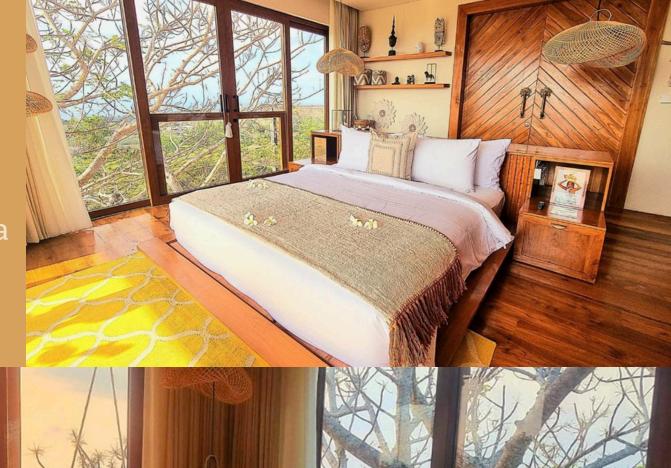

SAMSUNG SMART TV

SIZE: 150M2

One king suite, equipped with a King size bed and en-suite bathroom.