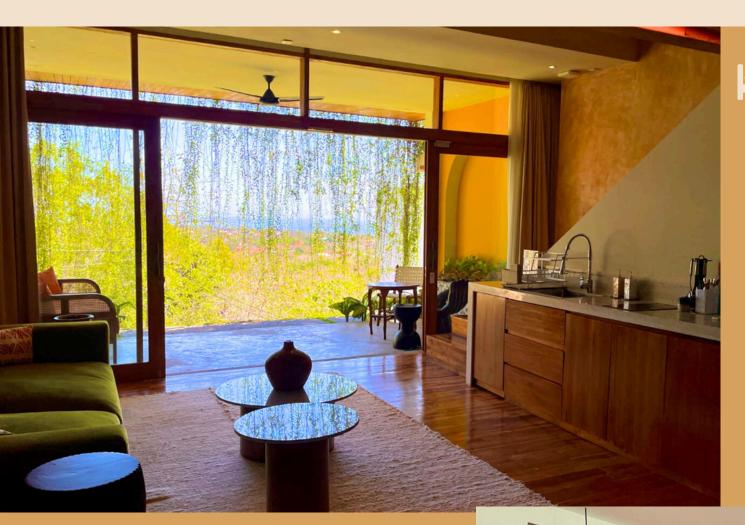

#### VILLA AMRITA

Equipped with a Full Western
Style kitchen and a very
charming living room, both
having direct access to the
Oversized Balcony.
One king suite, equipped with a
King size bed and en-suite
bathroom.

## KING DUPLEX SURYA

Equipped with a Full Western Style kitchen and a very charming living room as well as a private balcony to enjoy the Ocean View and Sunsets!

King size bed with open