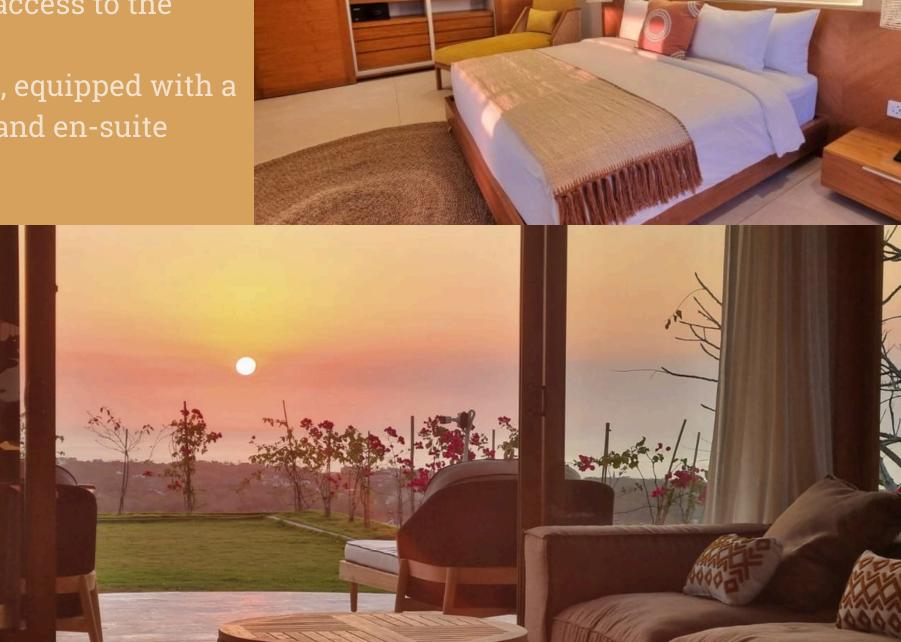

SAMSUNG SMART TV

SIZE: 150M2

One king suite, equipped with a King size bed and en-suite bathroom.

#### VILLA AMRITA

Equipped with a Full Western
Style kitchen and a very
charming living room, both
having direct access to the
Oversized Balcony.
One king suite, equipped with a
King size bed and en-suite
bathroom.