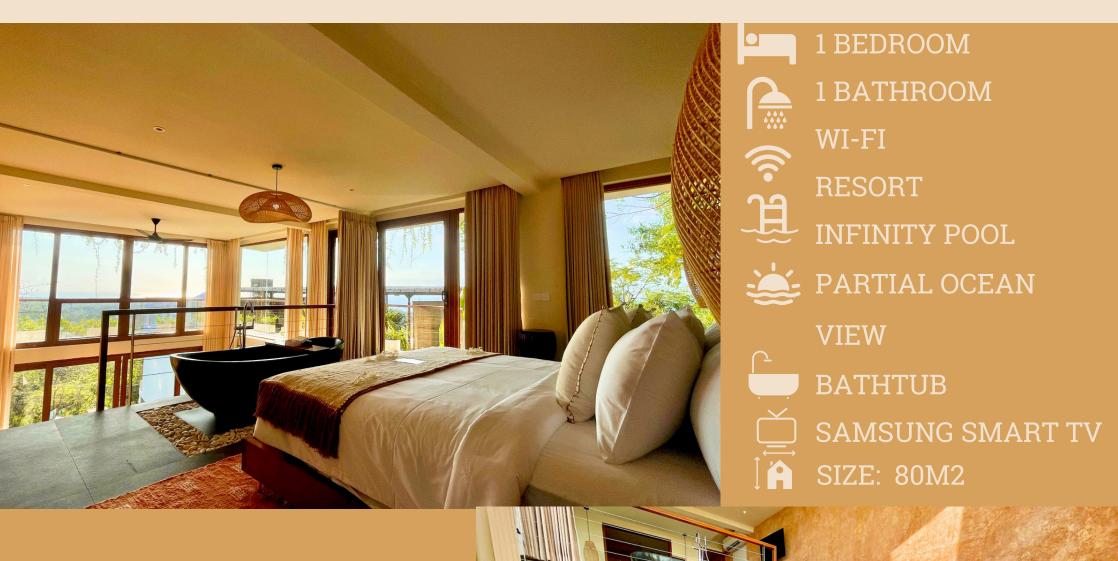

## VILLA SHANKARA

1 BEDROOM

1 BATHROOM

WI-FI

**RESORT INFINITY** 

POOL

**OCEAN VIEW** 

BATHTUB

SAMSUNG SMART TV

SIZE: 150M2

One king suite, equipped with a King size bed and en-suite bathroom.