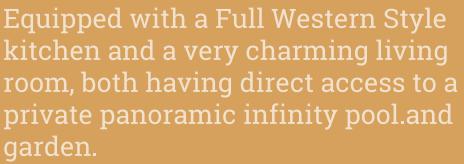

GARDEN

2 SAMSUNG SMART TV

SIZE: 250M2

Equipped with a Full Western Style kitchen and a very charming living room, both having direct access to a private panoramic infinity pool. and garden.

Two suites: the first with a kingsize bed, walk-in closet, and ensuite bathroom, and the second with a queen-size bed, bunkbed, walk-in closet, and en-suite bathroom.