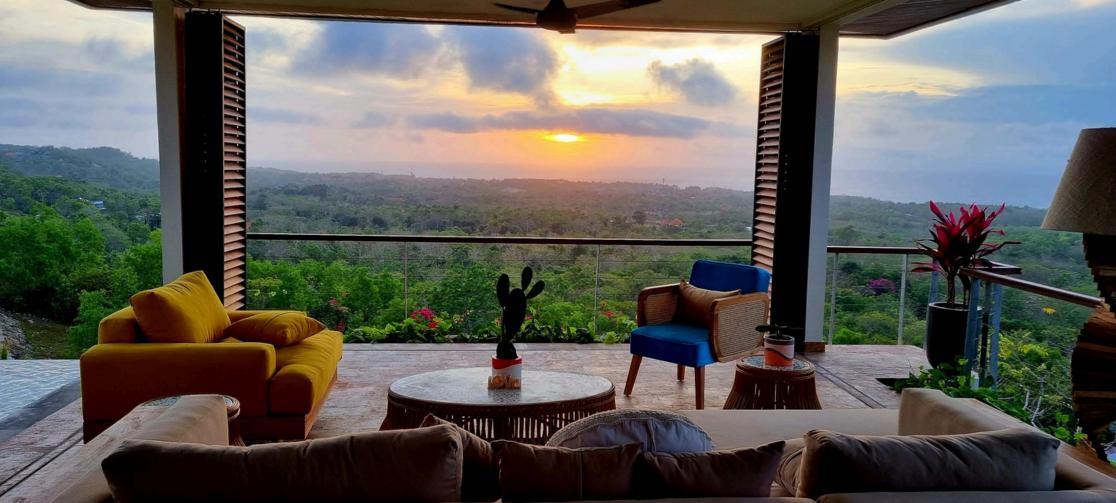

## VILLA SHANKARA

1 BEDROOM

1 BATHROOM

WI-FI

**RESORT INFINITY** 

POOL

**OCEAN VIEW** 

BATHTUB

# PRIVATE

INFINITY POOL

CEAN VIEW

CHILD FRIENDLY

GARDEN

2 SAMSUNG SMART TV

SIZE: 250M2

Two suites, equipped with a King size bed, walk-in closet and ensuite bathroom and a second suite equipped with a Queen size bed plus a bunkbed, walk-in closet and ensuite bathroom.