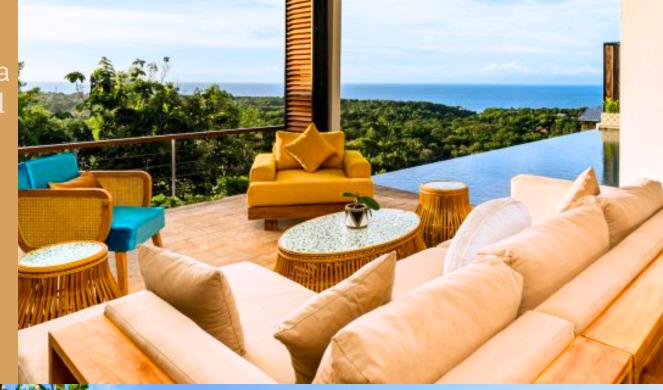

GARDEN

2 SAMSUNG SMART TV

SIZE: 250M2

Equipped with a Full Western Style kitchen and a very charming living room, both having direct access to a private panoramic infinity pool. and garden.

Two suites: the first with a kingsize bed, walk-in closet, and ensuite bathroom, and the second with a queen-size bed, bunkbed, walk-in closet, and en-suite bathroom.