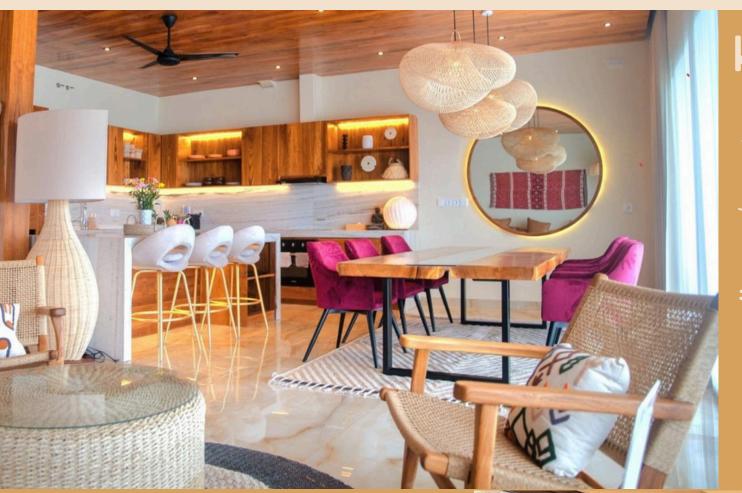

#### VILLA AMRITA

Equipped with a Full Western
Style kitchen and a very
charming living room, both
having direct access to the
Oversized Balcony.
One king suite, equipped with a
King size bed and en-suite
bathroom.