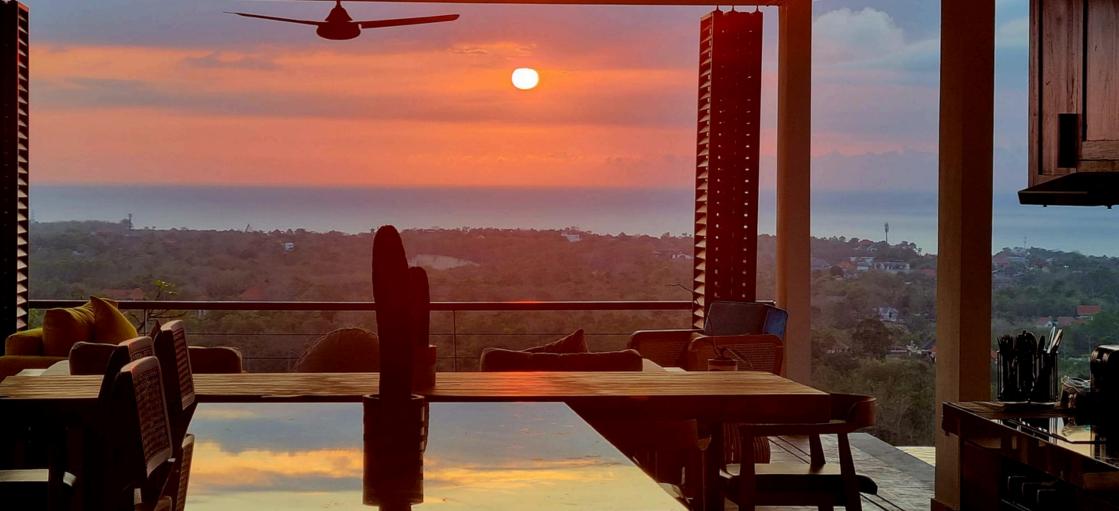

GARDEN

2 SAMSUNG SMART TV

SIZE: 250M2

Equipped with a Full Western Style kitchen and a very charming living room, both having direct access to a private panoramic infinity pool. and garden.

Two suites: the first with a kingsize bed, walk-in closet, and ensuite bathroom, and the second with a queen-size bed, bunkbed, walk-in closet, and en-suite bathroom.