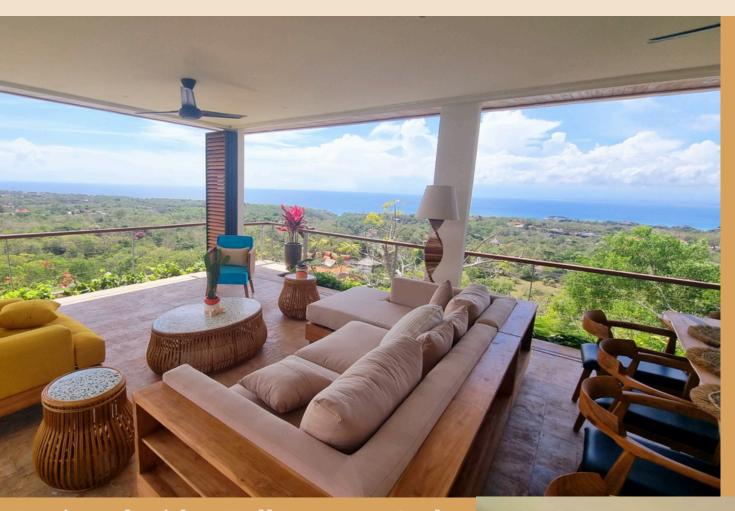

#### VILLA AMRITA

Equipped with a Full Western
Style kitchen and a very
charming living room, both
having direct access to the
Oversized Balcony.
One king suite, equipped with a
King size bed and en-suite
bathroom.