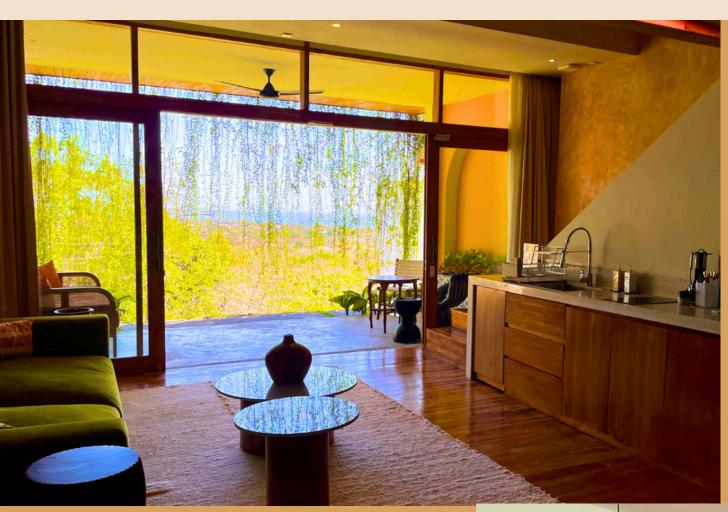

#### VILLA AMRITA

Equipped with a Full Western
Style kitchen and a very
charming living room, both
having direct access to the
Oversized Balcony.
One king suite, equipped with a
King size bed and en-suite
bathroom.

## KING DUPLEX SURYA

Equipped with a Full Western Style kitchen and a very charming living room as well as a private balcony to enjoy the Ocean View and Sunsets!

King size bed with open