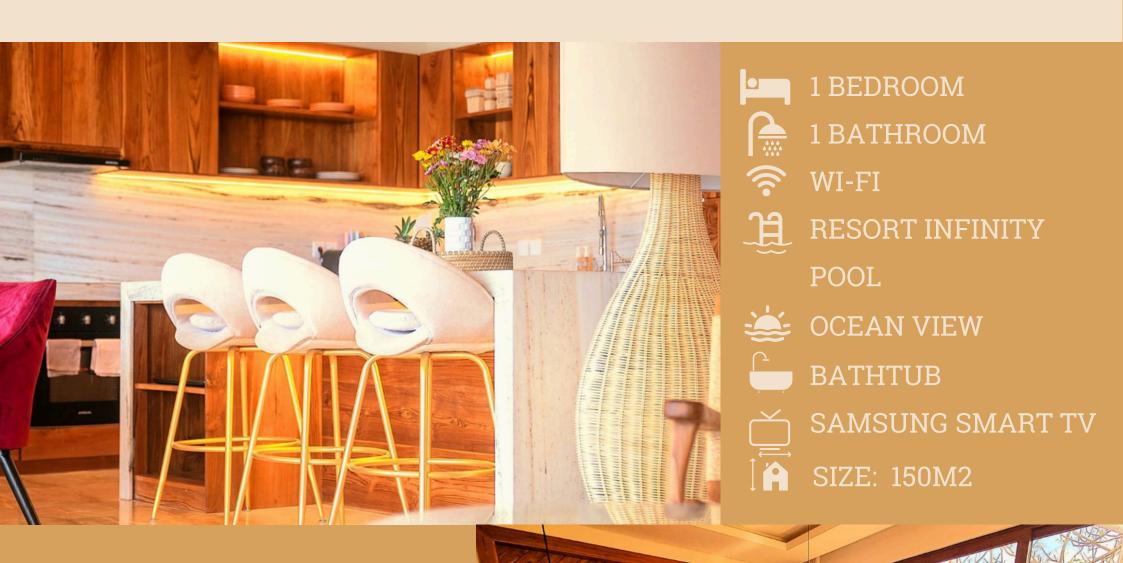

## VILLA SHANKARA

1 BEDROOM

1 BATHROOM

WI-FI

**RESORT INFINITY** 

POOL

**OCEAN VIEW** 

BATHTUB

SAMSUNG SMART TV

SIZE: 150M2

One king suite, equipped with a King size bed and en-suite bathroom.