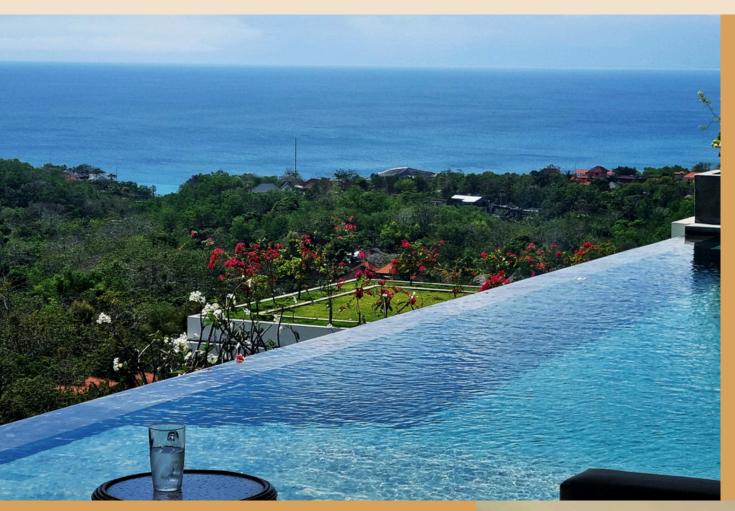

## VILLA SHANKARA

1 BEDROOM

1 BATHROOM

WI-FI

**RESORT INFINITY** 

POOL

**OCEAN VIEW** 

BATHTUB

# PRIVATE

INFINITY POOL

CEAN VIEW

CHILD FRIENDLY

GARDEN

2 SAMSUNG SMART TV

SIZE: 250M2

Two suites, equipped with a King size bed, walk-in closet and ensuite bathroom and a second suite equipped with a Queen size bed plus a bunkbed, walk-in closet and ensuite bathroom.