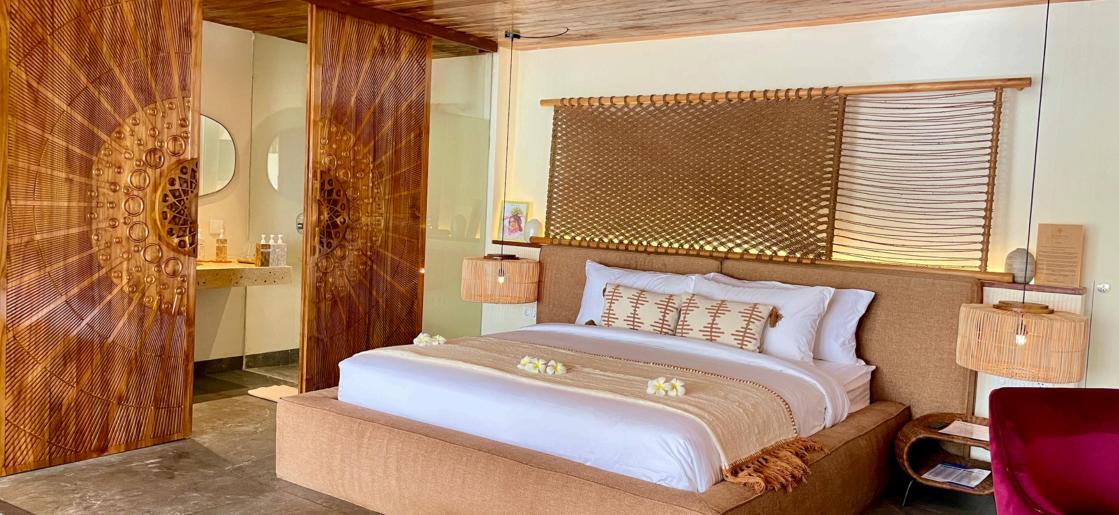

## PADMA LOFT

Equipped with a Full Western Style kitchen and a very charming living room, both having direct access to the garden.

King size bed with open bathtub and en-suite bathroom.