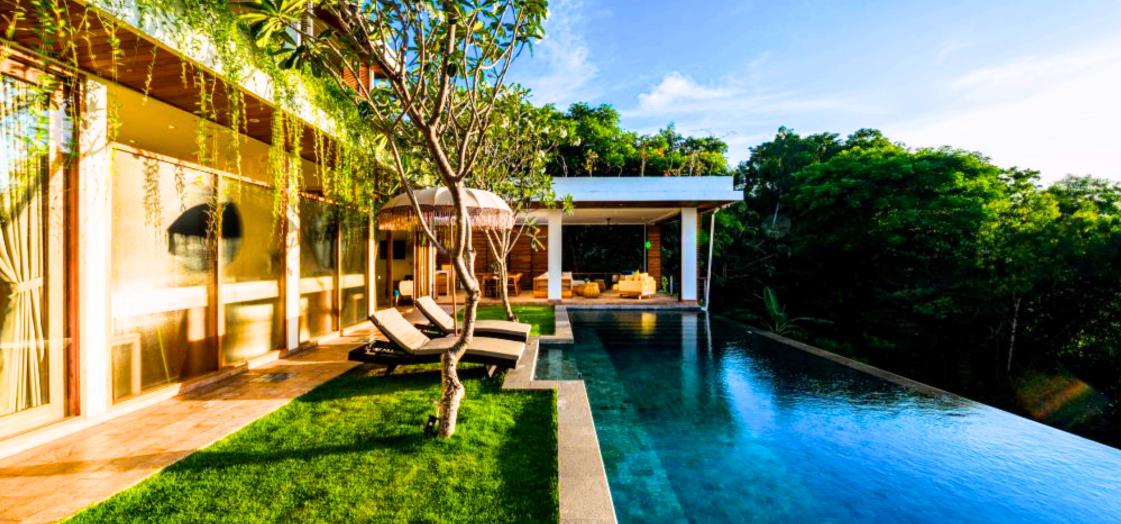

## VILLA SHANKARA

1 BEDROOM

1 BATHROOM

WI-FI

**RESORT INFINITY** 

POOL

**OCEAN VIEW** 

BATHTUB

# PRIVATE

INFINITY POOL

CEAN VIEW

CHILD FRIENDLY

GARDEN

2 SAMSUNG SMART TV

SIZE: 250M2

Two suites, equipped with a King size bed, walk-in closet and ensuite bathroom and a second suite equipped with a Queen size bed plus a bunkbed, walk-in closet and ensuite bathroom.