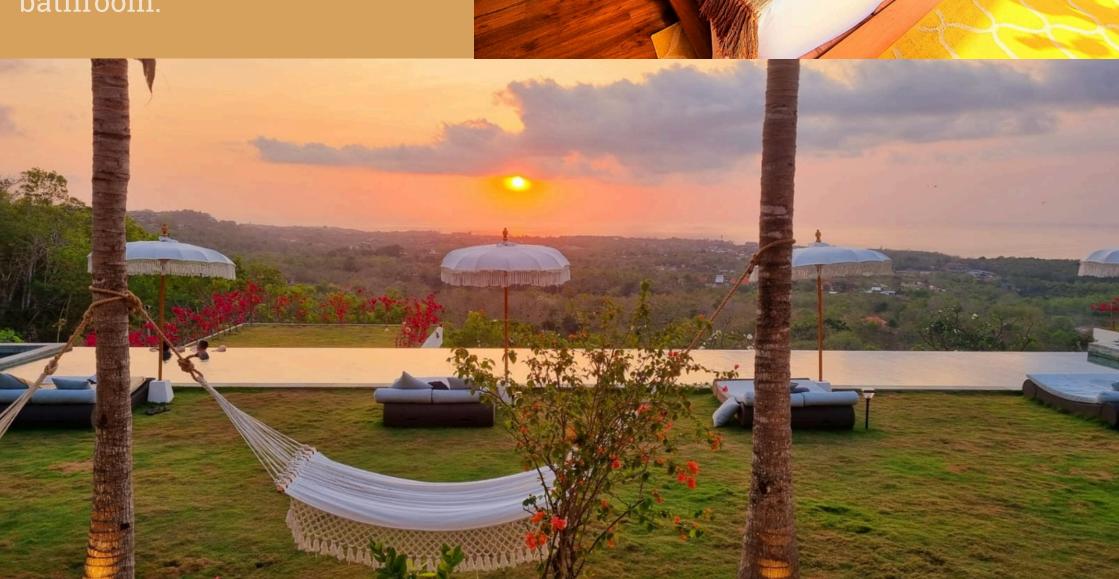

## VILLA SHANKARA

1 BEDROOM

1 BATHROOM

WI-FI

**RESORT INFINITY** 

POOL

**OCEAN VIEW** 

BATHTUB

SAMSUNG SMART TV

SIZE: 150M2

One king suite, equipped with a King size bed and en-suite bathroom.